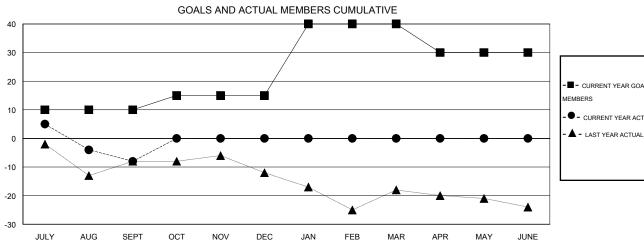

## GOALS AND ACTUAL NEW CLUBS CUMULATIVE

| ı |                                   |
|---|-----------------------------------|
| ŀ | - ■ - CURRENT YEAR GOALS FOR NEW  |
| ı | MEMBERS                           |
| ŀ | - ● - CURRENT YEAR ACTUAL MEMBERS |
| ŀ | - ▲ - LAST YEAR ACTUAL MEMBERS    |
| ı |                                   |
| l |                                   |
| _ |                                   |